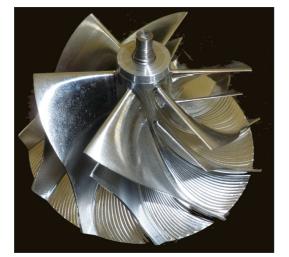

## **BRABUS** B63**S** - 700

Base:

G 63

BRABUS engine conversion for AMG Engine M157DE5LA consisting of

- 2x BRABUS special turbocharger with a larger compression unit •
- Down Pipe Ø 75 mm •
- Backpressure-reducing metal catalyst system •
- BRABUS "Gold Heat Reflection" for intake and boost-pressure-pipes •
- BRABUS software for engine control unit •