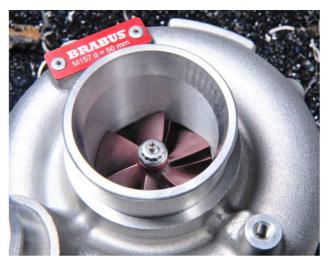

## **BRABUS** B63**S** - 700

Base:

G 63

BRABUS engine conversion for AMG Engine M157DE5LA consisting of

- 2x BRABUS special turbocharger with a larger compression unit •
- Down Pipe Ø 75 mm •
- Backpressure-reducing metal catalyst system •
- BRABUS "Gold Heat Reflection" for intake and boost-pressure-pipes •
- BRABUS software for engine control unit •